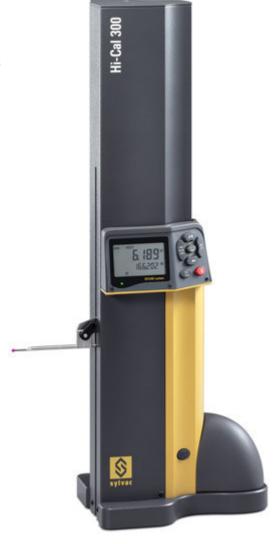

# Sylvac® Hi-Cal Height Gage

The new Fowler/Sylvac Hi-Cal electronic height gage features the latest technology available for vertical measurement. Its light-weight, ergonomic design and new universal keypad make it easy to handle and simple to operate.

Built on a proven Swiss design the new Hi-Cal now includes Direct USB and RS232 connectivity and a simultaneous display of both diameter and centerline information among its many features.

#### **Hi-Cal equals:**

**Hi-Accuracy** 

**Hi-Resolution** 

Hi-Repeatability

**Hi-Funtionality** 

**Hi-Connectivity** 