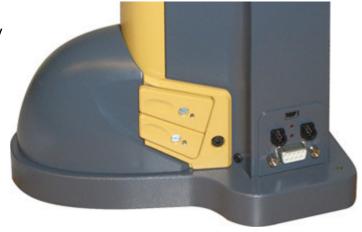

#### New innovations

Motorized carridge displacement is controll by a pair of pressure sensitive switches. The harder to operator presses, the faster the carridge moves.

Hi\_Cal is also very well connected with both USB and RS-232 as well as power mains adapter.