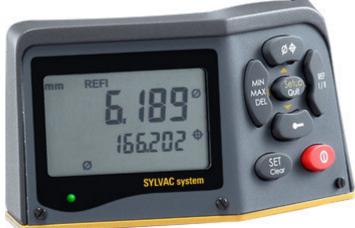

#### **Operator Friendly**

The large digital display allows an easy and convenient reading. The probing indicator guarantees excellent accuracy.

All functions for height, reference, min, max and diameter/centerline are directly available to the operator on a simple control pad.

#### New innovations

Motorized carridge displacement is controll by a pair of pressure sensitive switches. The harder to operator presses, the faster the carridge moves.

Hi\_Cal is also very well connected with both USB and RS-232 as well as power mains adapter.